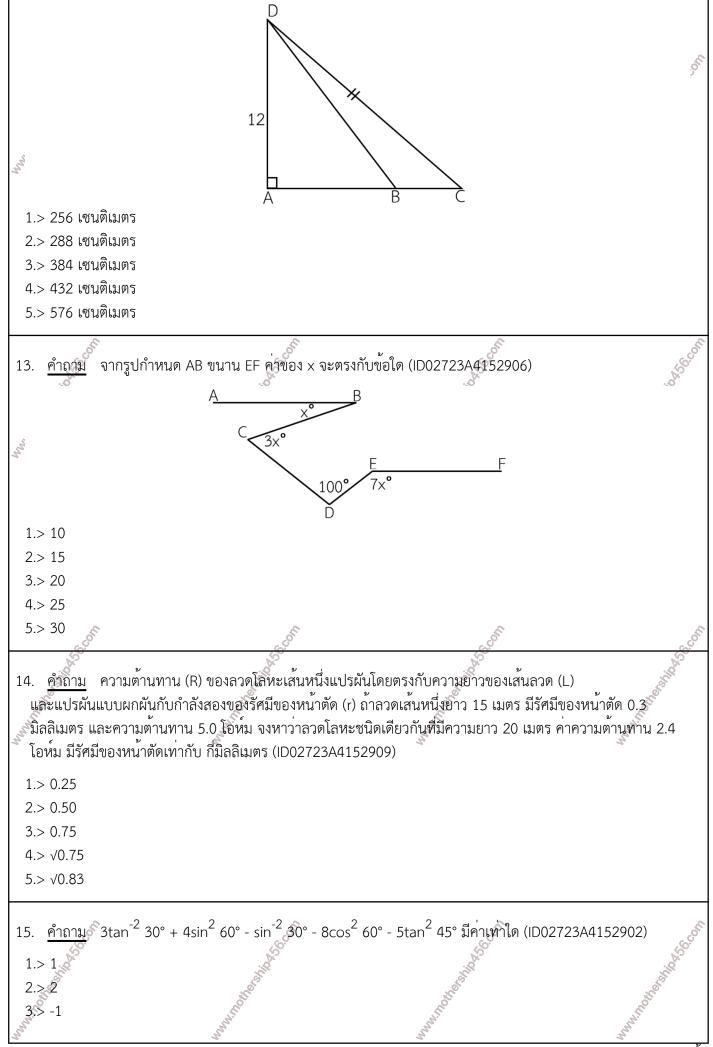

)+k \end{array}$ 2 <u>คำถาม</u> ซื้อข้าวสารมา 2 ชนิด ราคากิโลกรัมละ 12 บาท และ 8 บาท ถ้านำมาผสมกันในอัตราส่วน 1:1 แล้วขายข้าวสารผสมไปในราคากิโลกรัมละ 12 บาท จะได้กำไรกี่เปอร์เซ็นต์ (ID02723A4140910) 1.>202.> 24 3.> 28 4.>305.> 32 3. คำถาม (ID02723A4135735)  $a^3 + b^3$ ถ้า \_\_\_\_\_ = 35 และ ab = 6 แล้ว (a – b)<sup>2</sup> มีค่าเท่ากับเท่าใด <u>1.> 29</u> 2 > 313.> 33 4.> 37 5.> 41 คำถาม นายทองมีรายได้ 12,000 บาทต่อเดือน และมีรายจ่าย ดังนี้ ค่าเช่าบ้าน 1/10 ของรายได้ ค่าไฟฟ้า 1/6 ของค่าเช่าบ้าน และค่าอาหาร 5/4 ของค่าเช่าบ้าน ส่วนที่เหลือเขานำเงินไปฝาก ธนาคาร จงหาว่า นายทองฝากธนาคารเดือนละกี่บาท (ID02723A4134545) 1.> 7,700 2.> 7,900 3.5 8,700



Username: ระดับ: วัน-เวลา:21 Thursday-November-2024 16:17:27 2/22 หน้า



Username: ระดับ: วัน-เวลา:21 Thursday-November-2024 16:17:27 3/22 หน้า







Username: ระดับ: วัน-เวลา:21 Thursday-November-2024 16:17:27 6/22 หน้า



Username: ระดับ: วัน-เวลา:21 Thursday-November-2024 16:17:27 7/22 หน้า





Username: ระดับ: วัน-เวลา:21 Thursday-November-2024 16:17:27 9/22 หน้า



Username: ระดับ: วัน-เวลา:21 Thursday-November-2024 16:17:27 10/22 หนา

$$\frac{d^{2} d^{2} d^$$

Username: ระดับ: วัน-เวลา:21 Thursday-November-2024 16:17:27 11/22 หน้า



Username: ระดับ: วัน-เวลา:21 Thursday-November-2024 16:17:27 12/22 หน้า



Username: ระดับ: วัน-เวลา:21 Thursday-November-2024 16:17:27 13/22 หน้า



Username: ระดับ: วัน-เวลา:21 Thursday-November-2024 16:17:27 14/22 หน้า



Username: ระดับ: วัน-เวลา:21 Thursday-November-2024 16:17:27 15/22 หน้า



Username: ระดับ: วัน-เวลา:21 Thursday-November-2024 16:17:27 16/22 หน้า



Username: ระดับ: วัน-เ