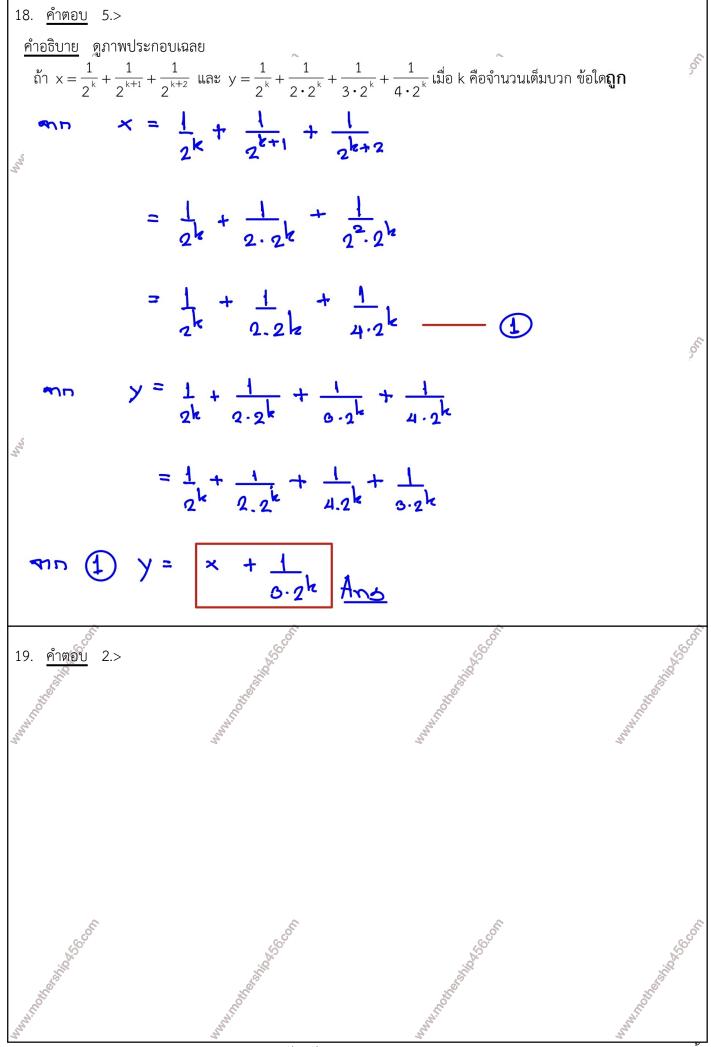

er-2024 16:17:27 9/22 หน้า



Username: ระดับ: วัน-เวลา:21 Thursday-November-2024 16:17:27 10/22 หนา

$$\frac{d^{2} d^{2} d^$$

Username: ระดับ: วัน-เวลา:21 Thursday-November-2024 16:17:27 11/22 หน้า



Username: ระดับ: วัน-เวลา:21 Thursday-November-2024 16:17:27 12/22 หน้า



Username: ระดับ: วัน-เวลา:21 Thursday-November-2024 16:17:27 13/22 หน้า



Username: ระดับ: วัน-เวลา:21 Thursday-November-2024 16:17:27 14/22 หน้า



Username: ระดับ: วัน-เวลา:21 Thursday-November-2024 16:17:27 15/22 หน้า



Username: ระดับ: วัน-เวลา:21 Thursday-November-2024 16:17:27 16/22 หน้า



Username: ระดับ: วัน-เวลา:21 Thursday-November-2024 16:17:27 17/22 หน้า



Username: ระดับ: วัน-เวลา:21 Thursday-November-2024 16:17:27 18/22 หน้า



Username: ระดับ: วัน-เวลา:21 Thursday-November-2024 16:17:27 19/22 หนา



Username: ระดับ: วัน-เวลา:21 Thursday-November-2024 16:17:27 20/22 หน้า



Username: ระดับ: วัน-เวลา:21 Thursday-November-2024 16:17:27 21/22 หน้า



Username: ระดับ: วัน-เวลา:21 Thursday-November-2024 16:17:27 22/22 หน้า