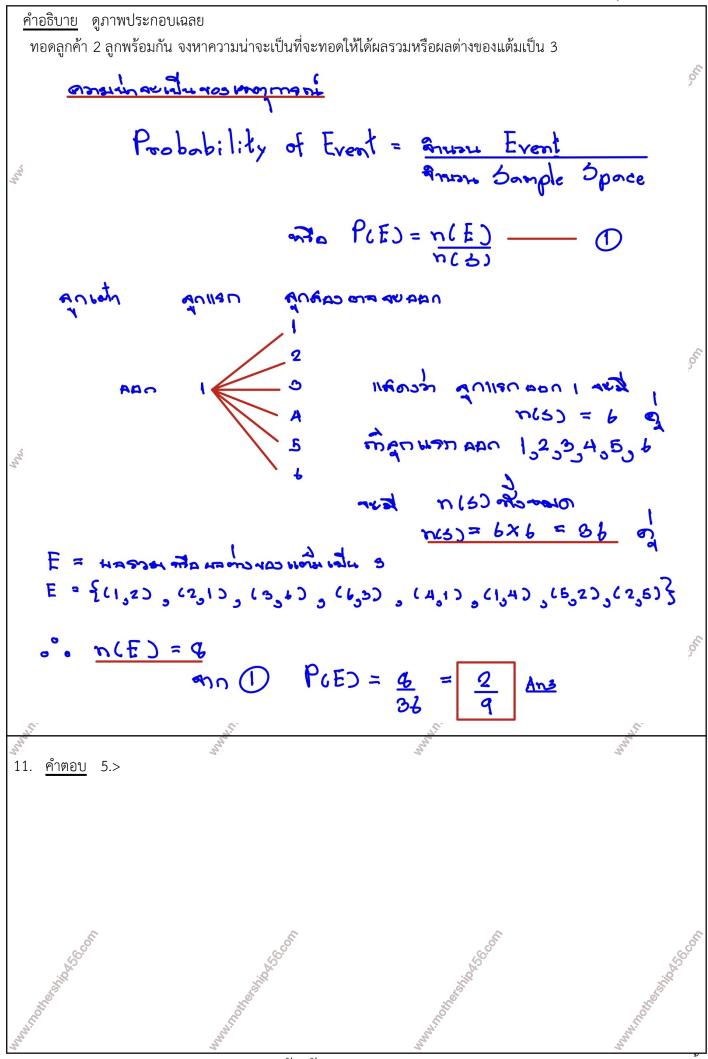

ไฟฟ้า 1/6 ของค่าเช่าบ้าน และค่าอาหาร 5/4 ของค่าเช่าบ้าน ส่วนที่เหลือเขานำเงินไปฝาก ธนาคาร จงหาว่า นายทองฝากธนาคารเดือนละกี่บาท (ID02723A4134545) 1.> 7,700 2.> 7,900 3.5 8,700



Username: ระดับ: วัน-เวลา:21 Thursday-November-2024 16:17:27 2/22 หน้า



Username: ระดับ: วัน-เวลา:21 Thursday-November-2024 16:17:27 3/22 หน้า







Username: ระดับ: วัน-เวลา:21 Thursday-November-2024 16:17:27 6/22 หน้า



Username: ระดับ: วัน-เวลา:21 Thursday-November-2024 16:17:27 7/22 หน้า





Username: ระดับ: วัน-เวลา:21 Thursday-November-2024 16:17:27 9/22 หน้า



Username: ระดับ: วัน-เวลา:21 Thursday-November-2024 16:17:27 10/22 หนา

$$\frac{d^{2} d^{2} d^$$

Username: ระดับ: วัน-เวลา:21 Thursday-November-2024 16:17:27 11/22 หน้า



Username: ระดับ: วัน-เวลา:21 Thursday-November-2024 16:17:27 12/22 หน้า



Username: ระดับ: วัน-เวลา:21 Thursday-November-2024 16:17:27 13/22 หน้า



Username: ระดับ: วัน-เวลา:21 Thursday-November-2024 16:17:27 14/22 หน้า



Username: ระดับ: วัน-เวลา:21 Thursday-November-2024 16:17:27 15/22 หน้า



Username: ระดับ: วัน-เวลา:21 Thursday-November-2024 16:17:27 16/22 หน้า



Username: ระดับ: วัน-เวลา:21 Thursday-November-2024 16:17:27 17/22 หน้า



Username: ระดับ: วัน-เวลา:21 Thursday-November-2024 16:17:27 18/22 หน้า



Username: ระดับ: วัน-เวลา:21 Thursday-November-2024 16:17:27 19/22 หนา



Username: ระดับ: วัน-เวลา:21 Thursday-November-2024 16:17:27 20/22 หน้า



Username: ระดับ: วัน-เวลา:21 Thursday-November-2024 16:17:27 21/22 หน้า



Username: ระดับ: วัน-เวลา:21 Thursday-November-2024 16:17:27 22/22 หน้า