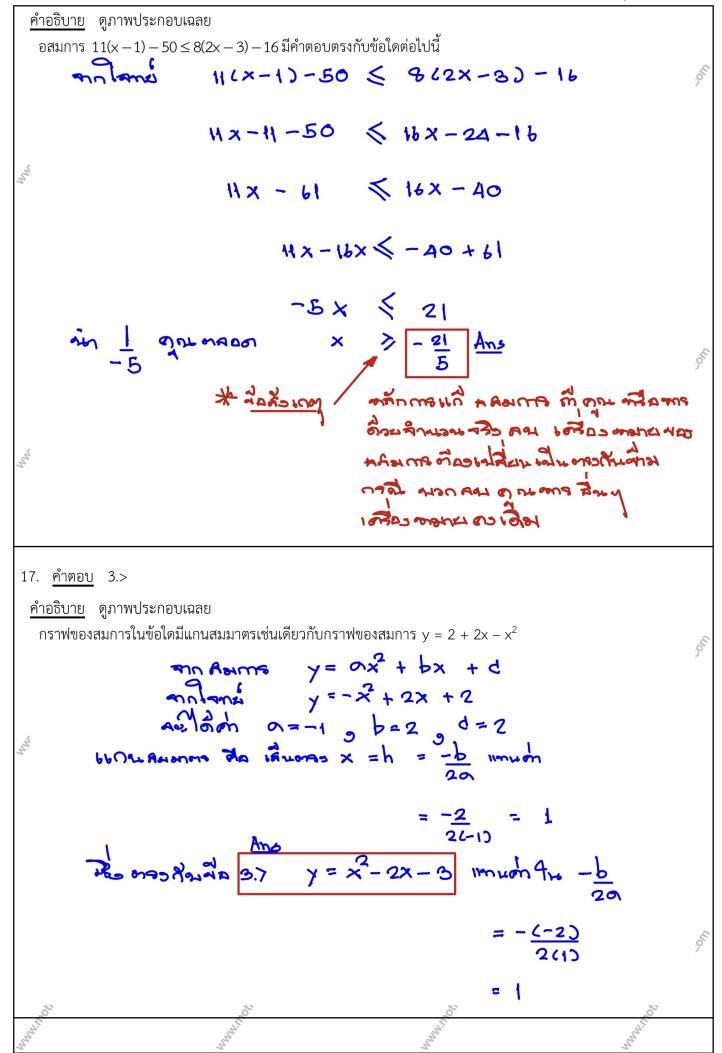

-2024 16:17:27 7/22 หน้า





Username: ระดับ: วัน-เวลา:21 Thursday-November-2024 16:17:27 9/22 หน้า



Username: ระดับ: วัน-เวลา:21 Thursday-November-2024 16:17:27 10/22 หนา

$$\frac{d^{2} d^{2} d^$$

Username: ระดับ: วัน-เวลา:21 Thursday-November-2024 16:17:27 11/22 หน้า



Username: ระดับ: วัน-เวลา:21 Thursday-November-2024 16:17:27 12/22 หน้า



Username: ระดับ: วัน-เวลา:21 Thursday-November-2024 16:17:27 13/22 หน้า



Username: ระดับ: วัน-เวลา:21 Thursday-November-2024 16:17:27 14/22 หน้า



Username: ระดับ: วัน-เวลา:21 Thursday-November-2024 16:17:27 15/22 หน้า



Username: ระดับ: วัน-เวลา:21 Thursday-November-2024 16:17:27 16/22 หน้า



Username: ระดับ: วัน-เวลา:21 Thursday-November-2024 16:17:27 17/22 หน้า



Username: ระดับ: วัน-เวลา:21 Thursday-November-2024 16:17:27 18/22 หน้า



Username: ระดับ: วัน-เวลา:21 Thursday-November-2024 16:17:27 19/22 หนา



Username: ระดับ: วัน-เวลา:21 Thursday-November-2024 16:17:27 20/22 หน้า



Username: ระดับ: วัน-เวลา:21 Thursday-November-2024 16:17:27 21/22 หน้า



Username: ระดับ: วัน-เวลา:21 Thursday-November-2024 16:17:27 22/22 หน้า