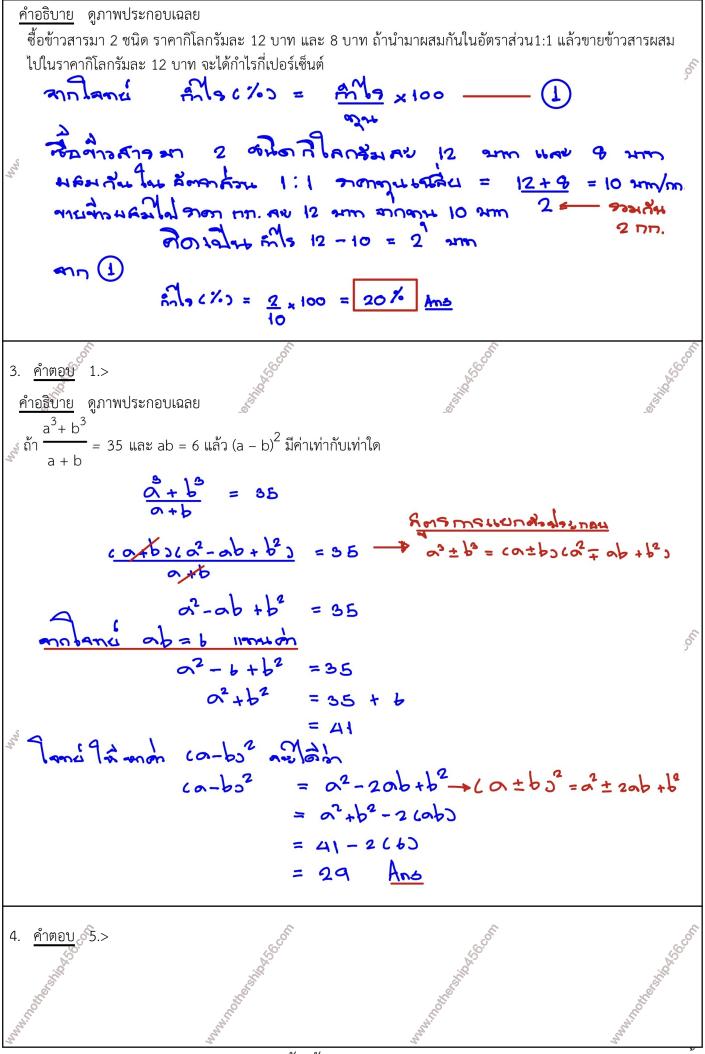

กระดาษคำถาม (Questions) ฝึกฝน 20 ข<sup>้</sup>อ Username: ระดับ: ชื่อ-สกุล: (ตัวอย่าง 10 ข้อ) 1.คณิตศาสตร์ ม.4 ทั้งหมด 1. <u>คำถาม</u> ค่าเฉลี่ยเลขคณิตของข้อมูลชุดหนึ่ง ซึ่งมี m จำนวน เป็น q และค่าเฉลี่ยเลขคณิตของข้อมูล อีกชุดหนึ่ง ซึ่งมี n จำนวน เป็น p ถ้านำข้อมูลทั้งสองชุดนี้มารวมเป็นกลุ่มเดียวกัน จะหา ค้าเฉลี่ยเลขคณิตได้ k จงหาว่า p มีค่าเท่าใด (ID02723A4140215)  $1.> \frac{m}{n}(k-q)+k$  $2.>\frac{k(m+n)-q}{n}$  $3.> \frac{m}{n}(k+q-1)$  $\begin{array}{l} 3.5 & n \\ 4.5 & \frac{m}{n}(k-q+1) \\ 5.5 & \frac{m}{n}(q-k)+k \end{array}$ 2 <u>คำถาม</u> ซื้อข้าวสารมา 2 ชนิด ราคากิโลกรัมละ 12 บาท และ 8 บาท ถ้านำมาผสมกันในอัตราส่วน 1:1 แล้วขายข้าวสารผสมไปในราคากิโลกรัมละ 12 บาท จะได้กำไรกี่เปอร์เซ็นต์ (ID02723A4140910) 1.>202.> 24 3.> 28 4.>305.> 32 3. คำถาม (ID02723A4135735)  $a^3 + b^3$ ถ้า \_\_\_\_\_ = 35 และ ab = 6 แล้ว (a – b)<sup>2</sup> มีค่าเท่ากับเท่าใด <u>1.> 29</u> 2 > 313.> 33 4.> 37 5.> 41 คำถาม นายทองมีรายได้ 12,000 บาทต่อเดือน และมีรายจ่าย ดังนี้ ค่าเช่าบ้าน 1/10 ของรายได้ ค่าไฟฟ้า 1/6 ของค่าเช่าบ้าน และค่าอาหาร 5/4 ของค่าเช่าบ้าน ส่วนที่เหลือเขานำเงินไปฝาก ธนาคาร จงหาว่า นายทองฝากธนาคารเดือนละกี่บาท (ID02723A4134545) 1.> 7,700 2.> 7,900 3.5 8,700