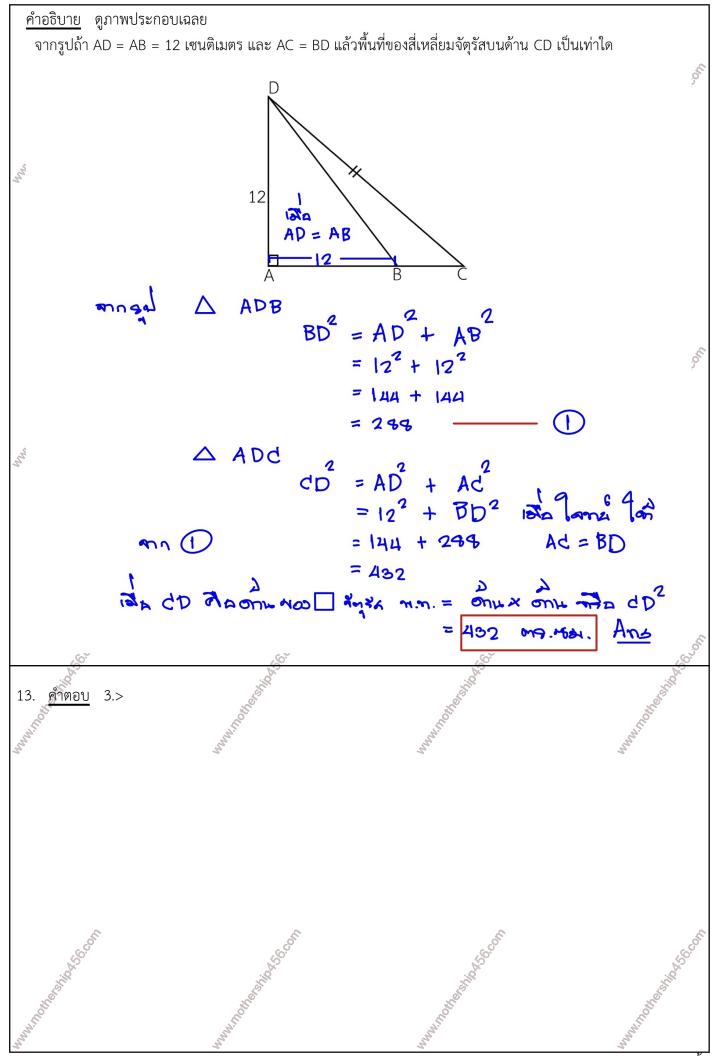

$$\frac{d^{2} d^{2} d^$$

Username: ระดับ: วัน-เวลา:21 Thursday-November-2024 16:17:27 11/22 หน้า

Username: ระดับ: วัน-เวลา:21 Thursday-November-2024 16:17:27 12/22 หน้า

Username: ระดับ: วัน-เวลา:21 Thursday-November-2024 16:17:27 13/22 หน้า