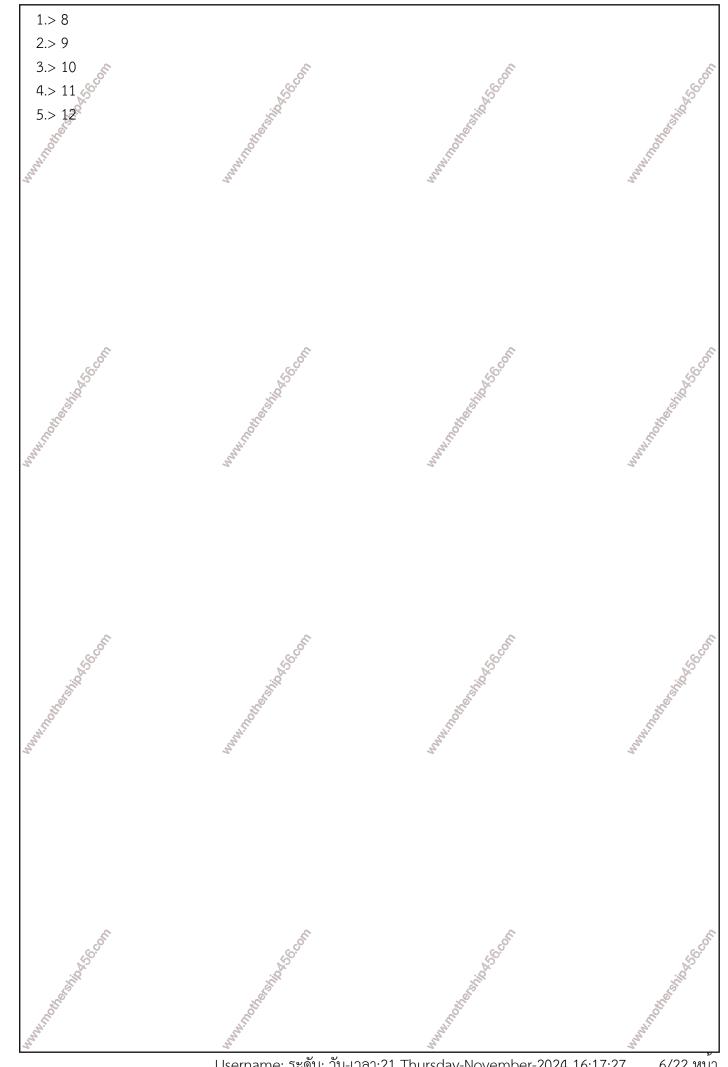

กระดาษคำถาม (Questions) ฝึกฝน 20 ข<sup>้</sup>อ Username: ระดับ: ชื่อ-สกุล: (ตัวอย่าง 10 ข้อ) 1.คณิตศาสตร์ ม.4 ทั้งหมด 1. <u>คำถาม</u> ค่าเฉลี่ยเลขคณิตของข้อมูลชุดหนึ่ง ซึ่งมี m จำนวน เป็น q และค่าเฉลี่ยเลขคณิตของข้อมูล อีกชุดหนึ่ง ซึ่งมี n จำนวน เป็น p ถ้านำข้อมูลทั้งสองชุดนี้มารวมเป็นกลุ่มเดียวกัน จะหา ค้าเฉลี่ยเลขคณิตได้ k จงหาว่า p มีค่าเท่าใด (ID02723A4140215)  $1.> \frac{m}{n}(k-q)+k$  $2.>\frac{k(m+n)-q}{n}$  $3.> \frac{m}{n}(k+q-1)$  $\begin{array}{l} 3.5 & n \\ 4.5 & \frac{m}{n}(k-q+1) \\ 5.5 & \frac{m}{n}(q-k)+k \end{array}$ 2 <u>คำถาม</u> ซื้อข้าวสารมา 2 ชนิด ราคากิโลกรัมละ 12 บาท และ 8 บาท ถ้านำมาผสมกันในอัตราส่วน 1:1 แล้วขายข้าวสารผสมไปในราคากิโลกรัมละ 12 บาท จะได้กำไรกี่เปอร์เซ็นต์ (ID02723A4140910) 1.>202.> 24 3.> 28 4.>305.> 32 3. คำถาม (ID02723A4135735)  $a^3 + b^3$ ถ้า \_\_\_\_\_ = 35 และ ab = 6 แล้ว (a – b)<sup>2</sup> มีค่าเท่ากับเท่าใด <u>1.> 29</u> 2 > 313.> 33 4.> 37 5.> 41 คำถาม นายทองมีรายได้ 12,000 บาทต่อเดือน และมีรายจ่าย ดังนี้ ค่าเช่าบ้าน 1/10 ของรายได้ ค่าไฟฟ้า 1/6 ของค่าเช่าบ้าน และค่าอาหาร 5/4 ของค่าเช่าบ้าน ส่วนที่เหลือเขานำเงินไปฝาก ธนาคาร จงหาว่า นายทองฝากธนาคารเดือนละกี่บาท (ID02723A4134545) 1.> 7,700 2.> 7,900 3.5 8,700