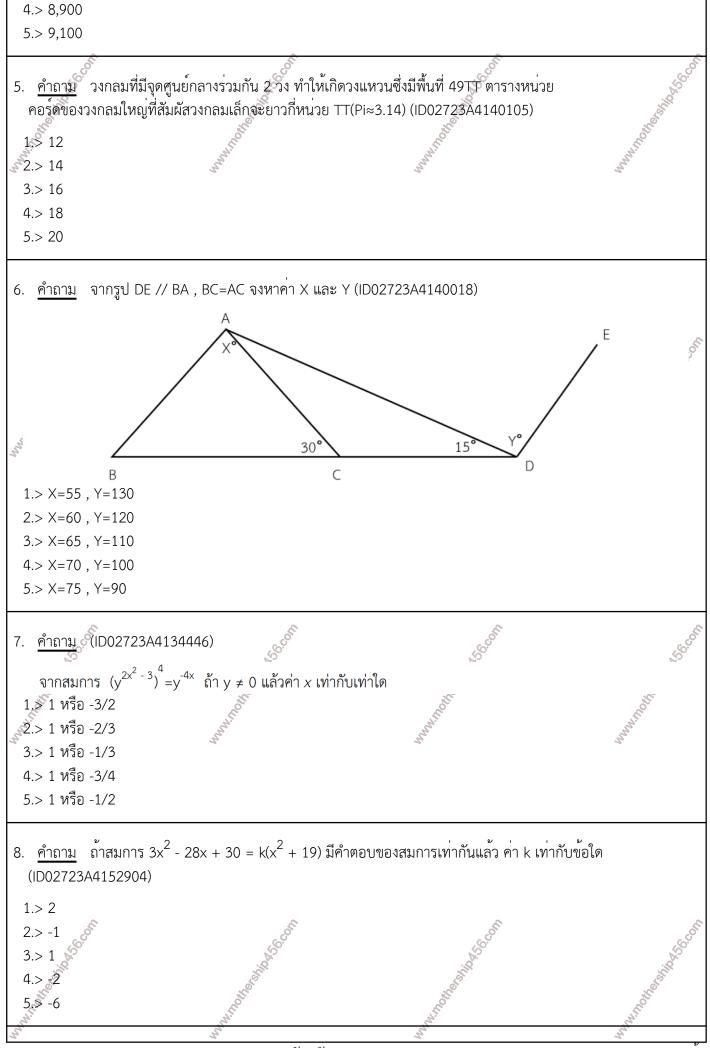

rac{m}{n}(k-q)+k$  $2.>\frac{k(m+n)-q}{n}$  $3.> \frac{m}{n}(k+q-1)$  $\begin{array}{l} 3.5 & n \\ 4.5 & \frac{m}{n}(k-q+1) \\ 5.5 & \frac{m}{n}(q-k)+k \end{array}$ 2 <u>คำถาม</u> ซื้อข้าวสารมา 2 ชนิด ราคากิโลกรัมละ 12 บาท และ 8 บาท ถ้านำมาผสมกันในอัตราส่วน 1:1 แล้วขายข้าวสารผสมไปในราคากิโลกรัมละ 12 บาท จะได้กำไรกี่เปอร์เซ็นต์ (ID02723A4140910) 1.>202.> 24 3.> 28 4.>305.> 32 3. คำถาม (ID02723A4135735)  $a^3 + b^3$ ถ้า \_\_\_\_\_ = 35 และ ab = 6 แล้ว (a – b)<sup>2</sup> มีค่าเท่ากับเท่าใด <u>1.> 29</u> 2 > 313.> 33 4.> 37 5.> 41 คำถาม นายทองมีรายได้ 12,000 บาทต่อเดือน และมีรายจ่าย ดังนี้ ค่าเช่าบ้าน 1/10 ของรายได้ ค่าไฟฟ้า 1/6 ของค่าเช่าบ้าน และค่าอาหาร 5/4 ของค่าเช่าบ้าน ส่วนที่เหลือเขานำเงินไปฝาก ธนาคาร จงหาว่า นายทองฝากธนาคารเดือนละกี่บาท (ID02723A4134545) 1.> 7,700 2.> 7,900 3.5 8,700



Username: ระดับ: วัน-เวลา:21 Thursday-November-2024 16:17:27 2/22 หน้า



Username: ระดับ: วัน-เวลา:21 Thursday-November-2024 16:17:27 3/22 หน้า







Username: ระดับ: วัน-เวลา:21 Thursday-November-2024 16:17:27 6/22 หน้า



Username: ระดับ: วัน-เวลา:21 Thursday-November-2024 16:17:27 7/22 หน้า





Username: ระดับ: วัน-เวลา:21 Thursday-November-2024 16:17:27 9/22 หน้า



Username: ระดับ: วัน-เวลา:21 Thursday-November-2024 16:17:27 10/22 หนา

$$\frac{d^{2} d^{2} d^$$

Username: ระดับ: วัน-เวลา:21 Thursday-November-2024 16:17:27 11/22 หน้า



Username: ระดับ: วัน-เวลา:21 Thursday-November-2024 16:17:27 12/22 หน้า



Username: ระดับ: วัน-เวลา:21 Thursday-November-2024 16:17:27 13/22 หน้า



Username: ระดับ: วัน-เวลา:21 Thursday-November-2024 16:17:27 14/22 หน้า



Username: ระดับ: วัน-เวล