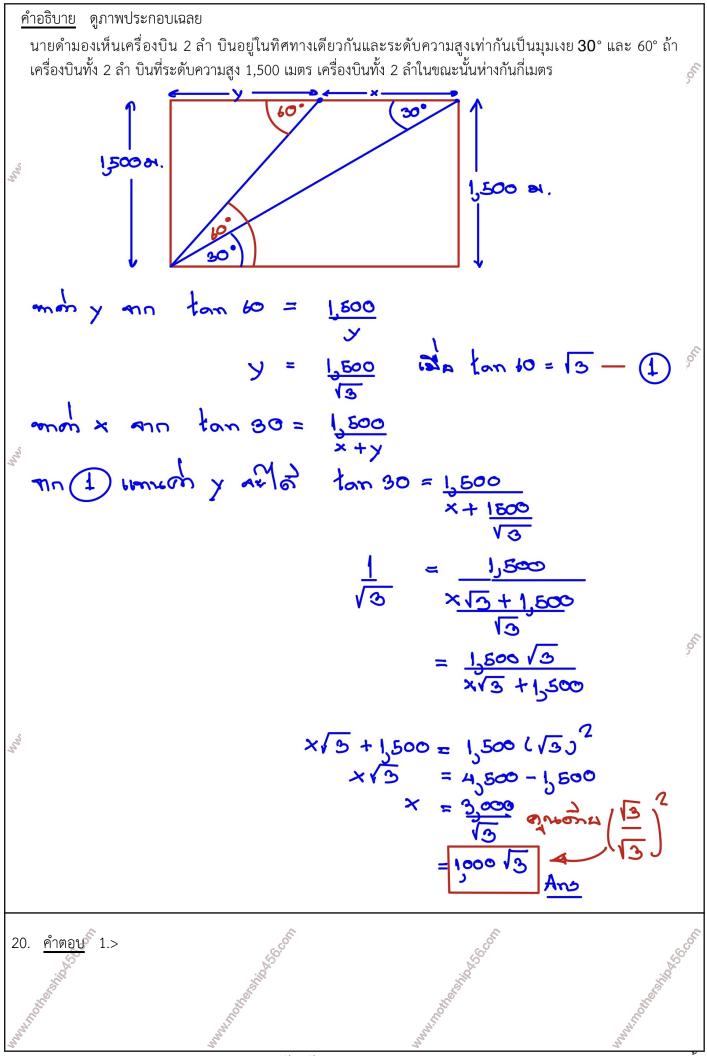

r-2024 16:17:27 10/22 หนา

$$\frac{d^{2} d^{2} d^$$

Username: ระดับ: วัน-เวลา:21 Thursday-November-2024 16:17:27 11/22 หน้า



Username: ระดับ: วัน-เวลา:21 Thursday-November-2024 16:17:27 12/22 หน้า



Username: ระดับ: วัน-เวลา:21 Thursday-November-2024 16:17:27 13/22 หน้า



Username: ระดับ: วัน-เวลา:21 Thursday-November-2024 16:17:27 14/22 หน้า



Username: ระดับ: วัน-เวลา:21 Thursday-November-2024 16:17:27 15/22 หน้า



Username: ระดับ: วัน-เวลา:21 Thursday-November-2024 16:17:27 16/22 หน้า



Username: ระดับ: วัน-เวลา:21 Thursday-November-2024 16:17:27 17/22 หน้า



Username: ระดับ: วัน-เวลา:21 Thursday-November-2024 16:17:27 18/22 หน้า



Username: ระดับ: วัน-เวลา:21 Thursday-November-2024 16:17:27 19/22 หนา



Username: ระดับ: วัน-เวลา:21 Thursday-November-2024 16:17:27 20/22 หน้า



Username: ระดับ: วัน-เวลา:21 Thursday-November-2024 16:17:27 21/22 หน้า



Username: ระดับ: วัน-เวลา:21 Thursday-November-2024 16:17:27 22/22 หน้า