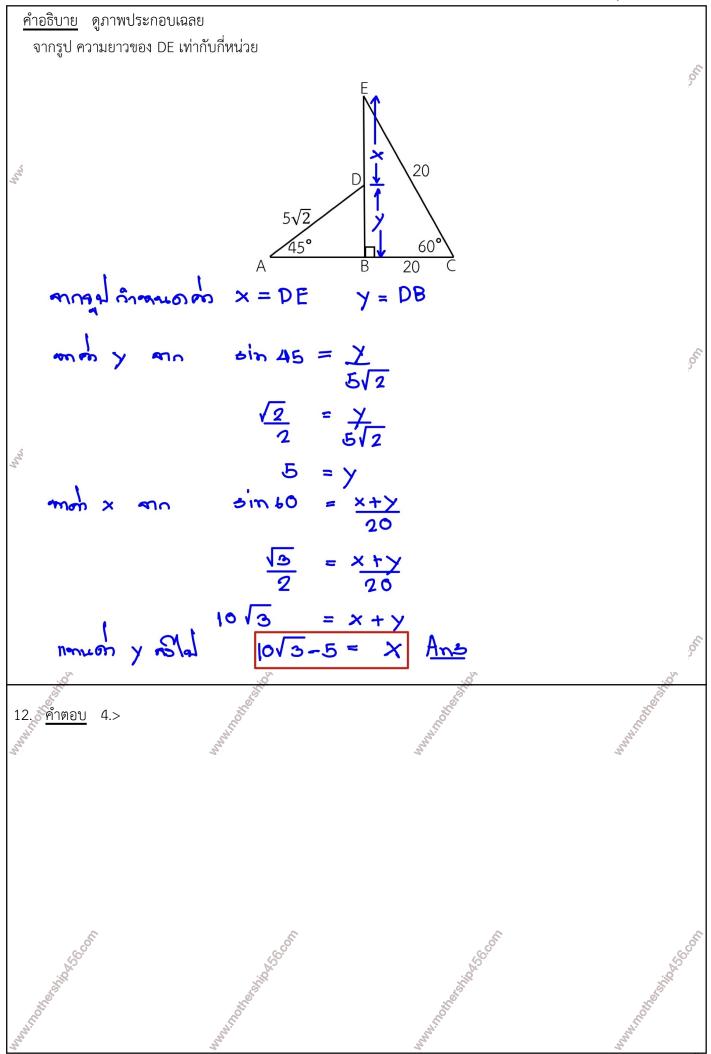

ินไปฝาก ธนาคาร จงหาว่า นายทองฝากธนาคารเดือนละกี่บาท (ID02723A4134545) 1.> 7,700 2.> 7,900 3.5 8,700



Username: ระดับ: วัน-เวลา:21 Thursday-November-2024 16:17:27 2/22 หน้า



Username: ระดับ: วัน-เวลา:21 Thursday-November-2024 16:17:27 3/22 หน้า







Username: ระดับ: วัน-เวลา:21 Thursday-November-2024 16:17:27 6/22 หน้า



Username: ระดับ: วัน-เวลา:21 Thursday-November-2024 16:17:27 7/22 หน้า





Username: ระดับ: วัน-เวลา:21 Thursday-November-2024 16:17:27 9/22 หน้า



Username: ระดับ: วัน-เวลา:21 Thursday-November-2024 16:17:27 10/22 หนา

$$\frac{d^{2} d^{2} d^$$

Username: ระดับ: วัน-เวลา:21 Thursday-November-2024 16:17:27 11/22 หน้า



Username: ระดับ: วัน-เวลา:21 Thursday-November-2024 16:17:27 12/22 หน้า



Username: ระดับ: วัน-เวลา:21 Thursday-November-2024 16:17:27 13/22 หน้า



Username: ระดับ: วัน-เวลา:21 Thursday-November-2024 16:17:27 14/22 หน้า



Username: ระดับ: วัน-เวลา:21 Thursday-November-2024 16:17:27 15/22 หน้า



Username: ระดับ: วัน-เวลา:21 Thursday-November-2024 16:17:27 16/22 หน้า



Username: ระดับ: วัน-เวลา:21 Thursday-November-2024 16:17:27 17/22 หน้า



Username: ระดับ: วัน-เวลา:21 Thursday-November-2024 16:17:27 18/22 หน้า



Username: ระดับ: วัน-เวลา:21 Thursday-November-2024 16:17:27 19/22 หนา



Username: ระดับ: วัน-เวลา:21 Thursday-November-2024 16:17:27 20/22 หน้า



Username: ระดับ: วัน-เวลา:21 Thursday-November-2024 16:17:27 21/22 หน้า



Username: ระดับ: วัน-เวลา:21 Thursday-November-2024 16:17:27 22/22 หน้า