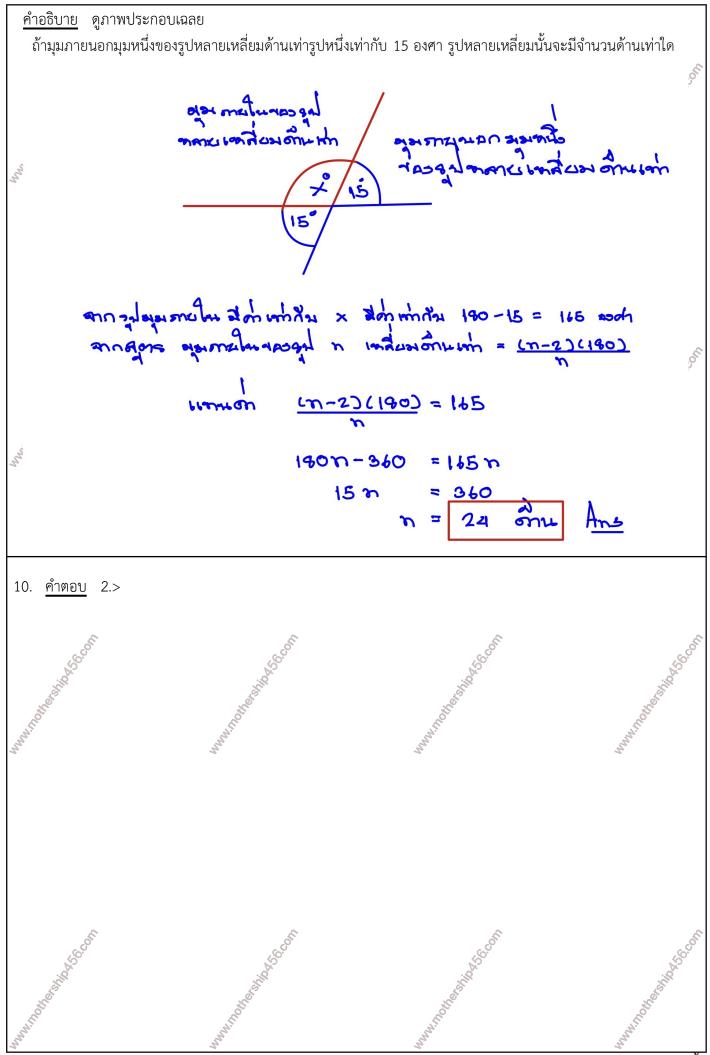

ายได้ 12,000 บาทต่อเดือน และมีรายจ่าย ดังนี้ ค่าเช่าบ้าน 1/10 ของรายได้ ค่าไฟฟ้า 1/6 ของค่าเช่าบ้าน และค่าอาหาร 5/4 ของค่าเช่าบ้าน ส่วนที่เหลือเขานำเงินไปฝาก ธนาคาร จงหาว่า นายทองฝากธนาคารเดือนละกี่บาท (ID02723A4134545) 1.> 7,700 2.> 7,900 3.5 8,700



Username: ระดับ: วัน-เวลา:21 Thursday-November-2024 16:17:27 2/22 หน้า



Username: ระดับ: วัน-เวลา:21 Thursday-November-2024 16:17:27 3/22 หน้า







Username: ระดับ: วัน-เวลา:21 Thursday-November-2024 16:17:27 6/22 หน้า



Username: ระดับ: วัน-เวลา:21 Thursday-November-2024 16:17:27 7/22 หน้า





Username: ระดับ: วัน-เวลา:21 Thursday-November-2024 16:17:27 9/22 หน้า



Username: ระดับ: วัน-เวลา:21 Thursday-November-2024 16:17:27 10/22 หนา

$$\frac{d^{2} d^{2} d^$$

Username: ระดับ: วัน-เวลา:21 Thursday-November-2024 16:17:27 11/22 หน้า



Username: ระดับ: วัน-เวลา:21 Thursday-November-2024 16:17:27 12/22 หน้า



Username: ระดับ: วัน-เวลา:21 Thursday-November-2024 16:17:27 13/22 หน้า



Username: ระดับ: วัน-เวลา:21 Thursday-November-2024 16:17:27 14/22 หน้า



Username: ระดับ: วัน-เวลา:21 Thursday-November-2024 16:17:27 15/22 หน้า



Username: ระดับ: วัน-เวลา:21 Thursday-November-2024 16:17:27 16/22 หน้า



Username: ระดับ: วัน-เวลา:21 Thursday-November-2024 16:17:27 17/22 หน้า



Username: ระดับ: วัน-เวลา:21 Thursday-November-2024 16:17:27 18/22 หน้า



Username: ระดับ: วัน-เวลา:21 Thursday-November-2024 16:17:27 19/22 หนา



Username: ระดับ: วัน-เวลา:21 Thursday-November-2024 16:17:27 20/22 หน้า



Username: ระดับ: วัน-เวลา:21 Thursday-November-2024 16:17:27 21/22 หน้า



Username: ระดับ: วัน-เวลา:21 Thursday-November-20