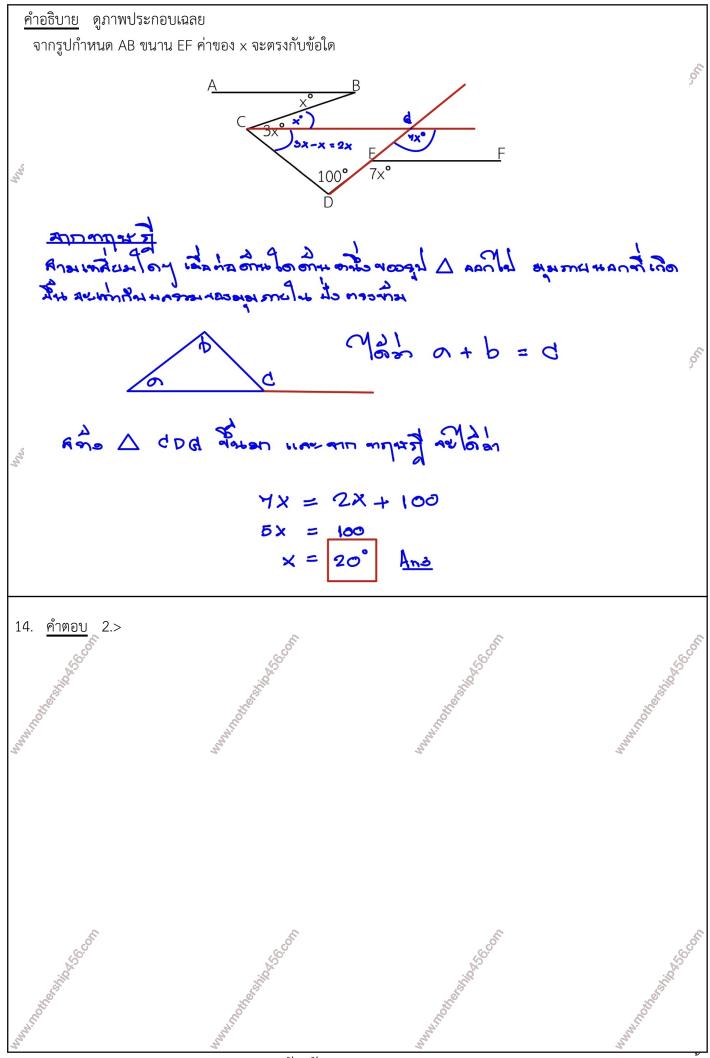

$$\frac{d^{2} d^{2} d^$$

Username: ระดับ: วัน-เวลา:21 Thursday-November-2024 16:17:27 11/22 หน้า

Username: ระดับ: วัน-เวลา:21 Thursday-November-2024 16:17:27 12/22 หน้า

Username: ระดับ: วัน-เวลา:21 Thursday-November-2024 16:17:27 13/22 หน้า