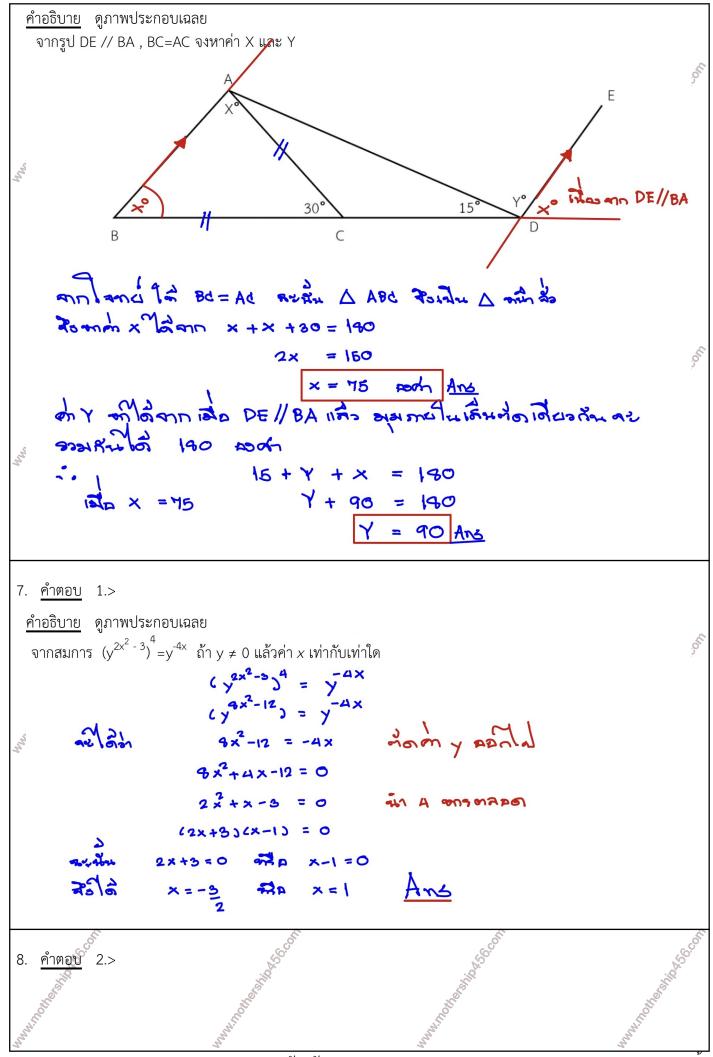

2 3. คำถาม (ID02723A4135735)  $a^3 + b^3$ ถ้า \_\_\_\_\_ = 35 และ ab = 6 แล้ว (a – b)<sup>2</sup> มีค่าเท่ากับเท่าใด <u>1.> 29</u> 2 > 313.> 33 4.> 37 5.> 41 คำถาม นายทองมีรายได้ 12,000 บาทต่อเดือน และมีรายจ่าย ดังนี้ ค่าเช่าบ้าน 1/10 ของรายได้ ค่าไฟฟ้า 1/6 ของค่าเช่าบ้าน และค่าอาหาร 5/4 ของค่าเช่าบ้าน ส่วนที่เหลือเขานำเงินไปฝาก ธนาคาร จงหาว่า นายทองฝากธนาคารเดือนละกี่บาท (ID02723A4134545) 1.> 7,700 2.> 7,900 3.5 8,700



Username: ระดับ: วัน-เวลา:21 Thursday-November-2024 16:17:27 2/22 หน้า



Username: ระดับ: วัน-เวลา:21 Thursday-November-2024 16:17:27 3/22 หน้า







Username: ระดับ: วัน-เวลา:21 Thursday-November-2024 16:17:27 6/22 หน้า



Username: ระดับ: วัน-เวลา:21 Thursday-November-2024 16:17:27 7/22 หน้า





Username: ระดับ: วัน-เวลา:21 Thursday-November-2024 16:17:27 9/22 หน้า



Username: ระดับ: วัน-เวลา:21 Thursday-November-2024 16:17:27 10/22 หนา

$$\frac{d^{2} d^{2} d^$$

Username: ระดับ: วัน-เวลา:21 Thursday-November-2024 16:17:27 11/22 หน้า



Username: ระดับ: วัน-เวลา:21 Thursday-November-2024 16:17:27 12/22 หน้า



Username: ระดับ: วัน-เวลา:21 Thursday-November-2024 16:17:27 13/22 หน้า



Username: ระดับ: วัน-เวลา:21 Thursday-November-2024 16:17:27 14/22 หน้า



Username: ระดับ: วัน-เวลา:21 Thursday-November-2024 16:17:27 15/22 หน้า



Username: ระดับ: วัน-เวลา:21 Thursday-November-2024 16:17:27 16/22 หน้า



Username: ระดับ: วัน-เวลา:21 Thursday-November-2024 16:17:27 17/22 หน้า



Username: ระดับ: วัน-เวลา:21 Thursday-November-2024 16:17:27 18/22 หน้า



Username: ระดับ: วัน-เวลา:21 Thursday-November-2024 16:17:27 19/22 หนา



Username: ระดับ: วัน-เวลา: