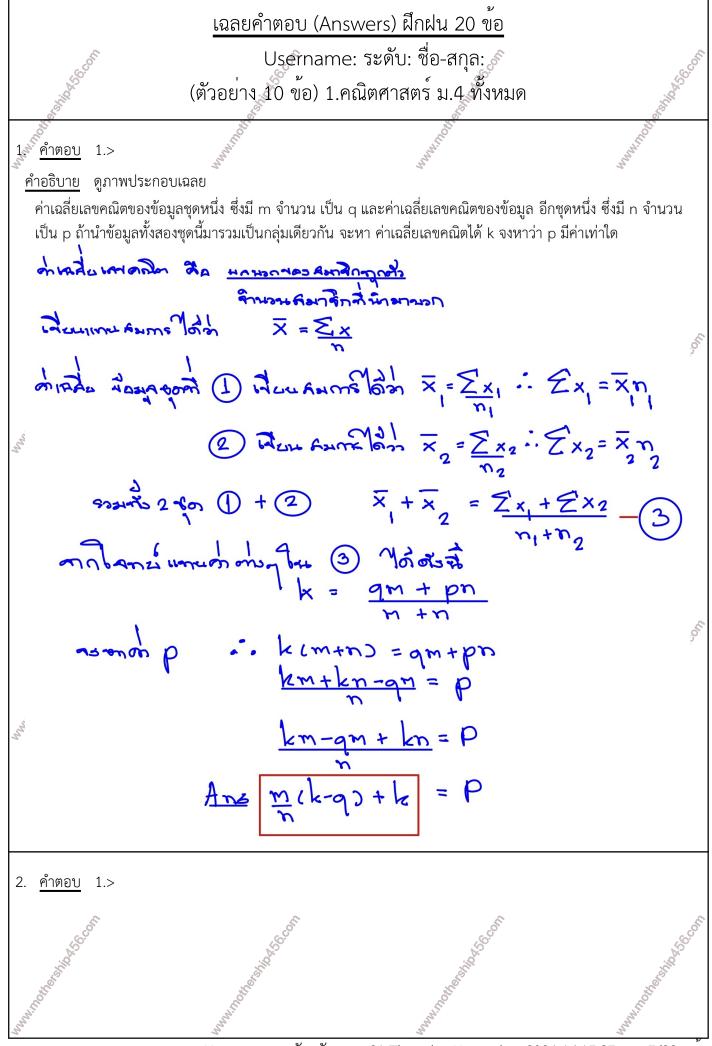

กระดาษคำถาม (Questions) ฝึกฝน 20 ข<sup>้</sup>อ Username: ระดับ: ชื่อ-สกุล: (ตัวอย่าง 10 ข้อ) 1.คณิตศาสตร์ ม.4 ทั้งหมด 1. <u>คำถาม</u> ค่าเฉลี่ยเลขคณิตของข้อมูลชุดหนึ่ง ซึ่งมี m จำนวน เป็น q และค่าเฉลี่ยเลขคณิตของข้อมูล อีกชุดหนึ่ง ซึ่งมี n จำนวน เป็น p ถ้านำข้อมูลทั้งสองชุดนี้มารวมเป็นกลุ่มเดียวกัน จะหา ค้าเฉลี่ยเลขคณิตได้ k จงหาว่า p มีค่าเท่าใด (ID02723A4140215)  $1.> \frac{m}{n}(k-q)+k$  $2.>\frac{k(m+n)-q}{n}$  $3.> \frac{m}{n}(k+q-1)$  $\begin{array}{l} 3.5 & n \\ 4.5 & \frac{m}{n}(k-q+1) \\ 5.5 & \frac{m}{n}(q-k)+k \end{array}$ 2 <u>คำถาม</u> ซื้อข้าวสารมา 2 ชนิด ราคากิโลกรัมละ 12 บาท และ 8 บาท ถ้านำมาผสมกันในอัตราส่วน 1:1 แล้วขายข้าวสารผสมไปในราคากิโลกรัมละ 12 บาท จะได้กำไรกี่เปอร์เซ็นต์ (ID02723A4140910) 1.>202.> 24 3.> 28 4.>305.> 32 3. คำถาม (ID02723A4135735)  $a^3 + b^3$ ถ้า \_\_\_\_\_ = 35 และ ab = 6 แล้ว (a – b)<sup>2</sup> มีค่าเท่ากับเท่าใด <u>1.> 29</u> 2 > 313.> 33 4.> 37 5.> 41 คำถาม นายทองมีรายได้ 12,000 บาทต่อเดือน และมีรายจ่าย ดังนี้ ค่าเช่าบ้าน 1/10 ของรายได้ ค่าไฟฟ้า 1/6 ของค่าเช่าบ้าน และค่าอาหาร 5/4 ของค่าเช่าบ้าน ส่วนที่เหลือเขานำเงินไปฝาก ธนาคาร จงหาว่า นายทองฝากธนาคารเดือนละกี่บาท (ID02723A4134545) 1.> 7,700 2.> 7,900 3.5 8,700