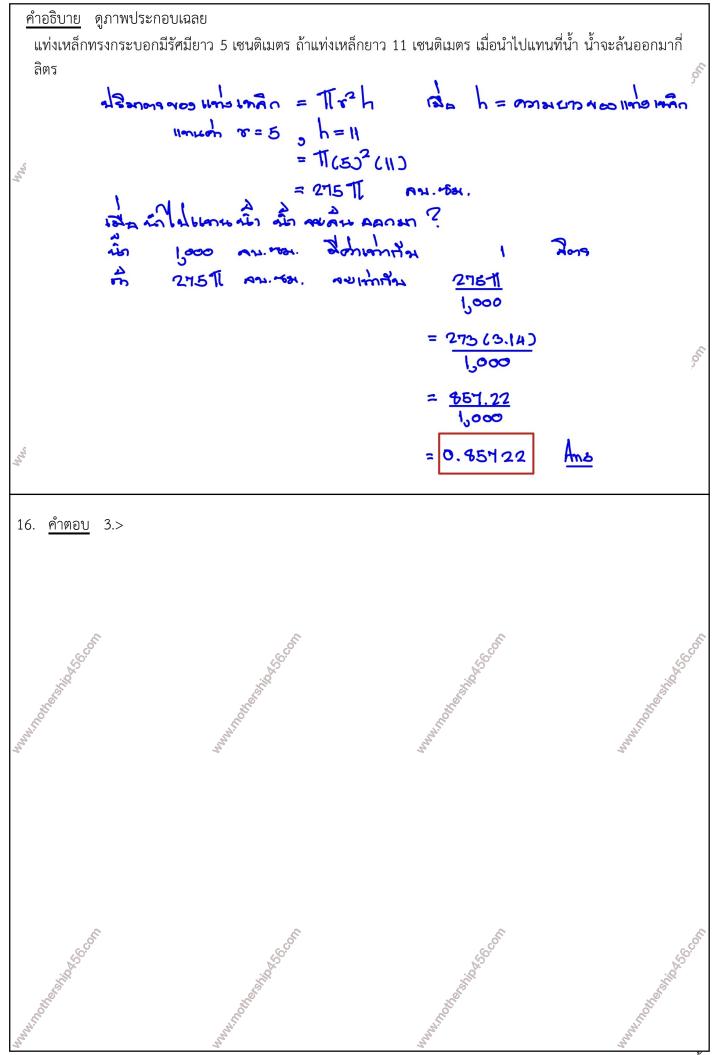

$$\frac{d^{2} d^{2} d^$$

Username: ระดับ: วัน-เวลา:21 Thursday-November-2024 16:17:27 11/22 หน้า

Username: ระดับ: วัน-เวลา:21 Thursday-November-2024 16:17:27 12/22 หน้า

Username: ระดับ: วัน-เวลา:21 Thursday-November-2024 16:17:27 13/22 หน้า