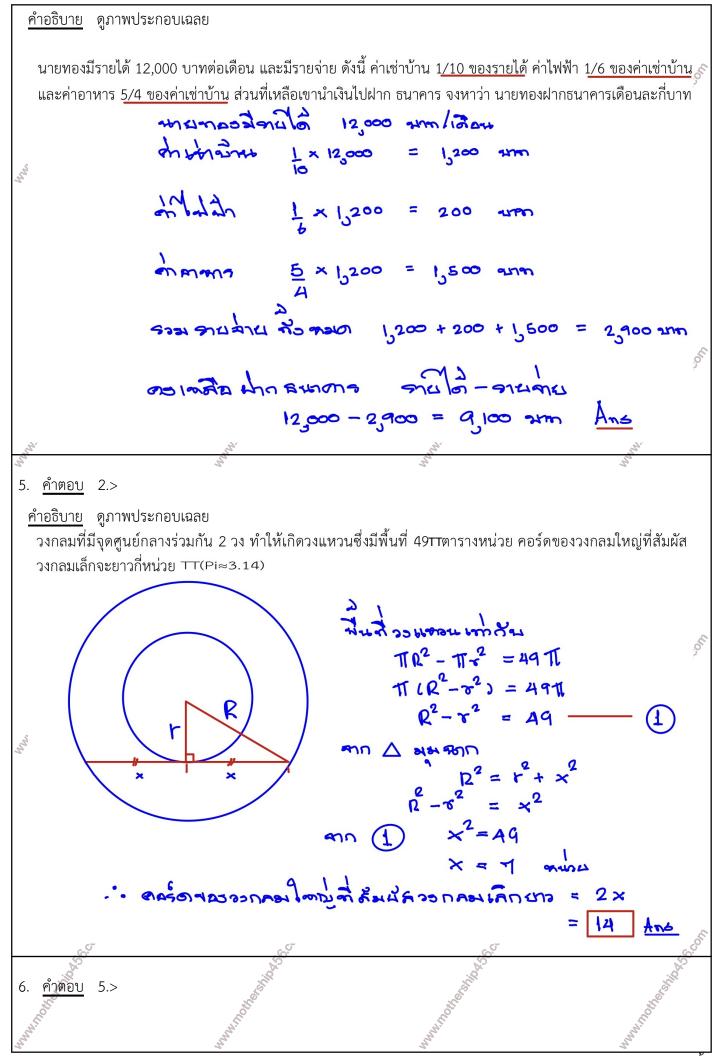

กระดาษคำถาม (Questions) ฝึกฝน 20 ข<sup>้</sup>อ Username: ระดับ: ชื่อ-สกุล: (ตัวอย่าง 10 ข้อ) 1.คณิตศาสตร์ ม.4 ทั้งหมด 1. <u>คำถาม</u> ค่าเฉลี่ยเลขคณิตของข้อมูลชุดหนึ่ง ซึ่งมี m จำนวน เป็น q และค่าเฉลี่ยเลขคณิตของข้อมูล อีกชุดหนึ่ง ซึ่งมี n จำนวน เป็น p ถ้านำข้อมูลทั้งสองชุดนี้มารวมเป็นกลุ่มเดียวกัน จะหา ค้าเฉลี่ยเลขคณิตได้ k จงหาว่า p มีค่าเท่าใด (ID02723A4140215)  $1.> \frac{m}{n}(k-q)+k$  $2.>\frac{k(m+n)-q}{n}$  $3.> \frac{m}{n}(k+q-1)$  $\begin{array}{l} 3.5 & n \\ 4.5 & \frac{m}{n}(k-q+1) \\ 5.5 & \frac{m}{n}(q-k)+k \end{array}$ 2 <u>คำถาม</u> ซื้อข้าวสารมา 2 ชนิด ราคากิโลกรัมละ 12 บาท และ 8 บาท ถ้านำมาผสมกันในอัตราส่วน 1:1 แล้วขายข้าวสารผสมไปในราคากิโลกรัมละ 12 บาท จะได้กำไรกี่เปอร์เซ็นต์ (ID02723A4140910) 1.>202.> 24 3.> 28 4.>305.> 32 3. คำถาม (ID02723A4135735)  $a^3 + b^3$ ถ้า \_\_\_\_\_ = 35 และ ab = 6 แล้ว (a – b)<sup>2</sup> มีค่าเท่ากับเท่าใด <u>1.> 29</u> 2 > 313.> 33 4.> 37 5.> 41 คำถาม นายทองมีรายได้ 12,000 บาทต่อเดือน และมีรายจ่าย ดังนี้ ค่าเช่าบ้าน 1/10 ของรายได้ ค่าไฟฟ้า 1/6 ของค่าเช่าบ้าน และค่าอาหาร 5/4 ของค่าเช่าบ้าน ส่วนที่เหลือเขานำเงินไปฝาก ธนาคาร จงหาว่า นายทองฝากธนาคารเดือนละกี่บาท (ID02723A4134545) 1.> 7,700 2.> 7,900 3.5 8,700