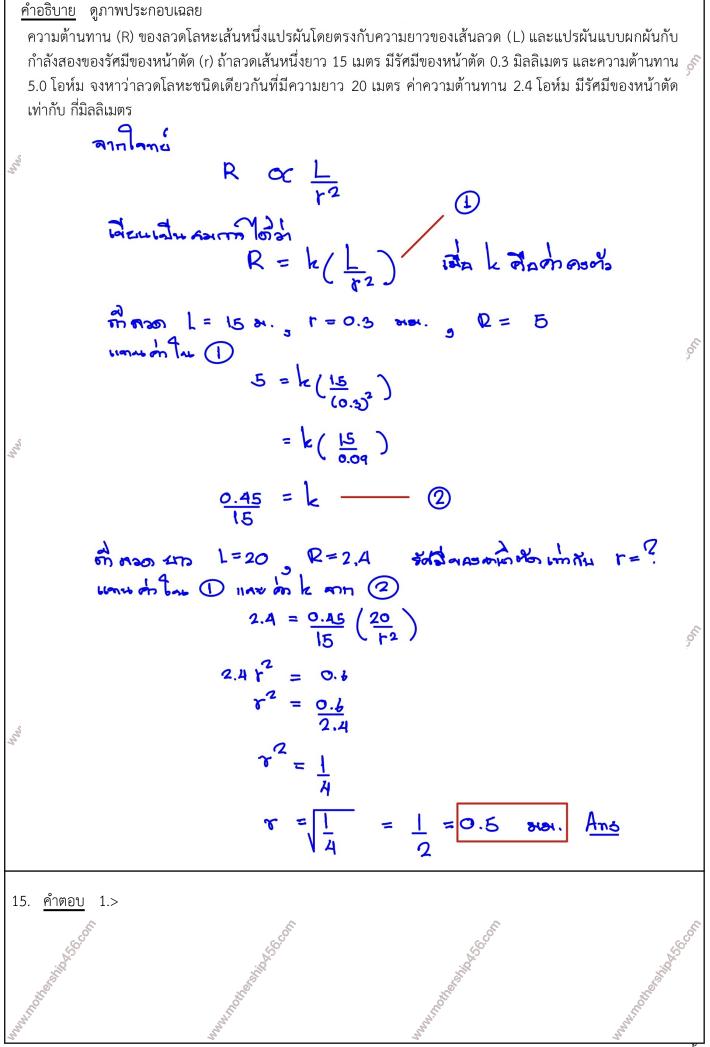

$$\frac{d^{2} d^{2} d^$$

Username: ระดับ: วัน-เวลา:21 Thursday-November-2024 16:17:27 11/22 หน้า

Username: ระดับ: วัน-เวลา:21 Thursday-November-2024 16:17:27 12/22 หน้า

Username: ระดับ: วัน-เวลา:21 Thursday-November-2024 16:17:27 13/22 หน้า